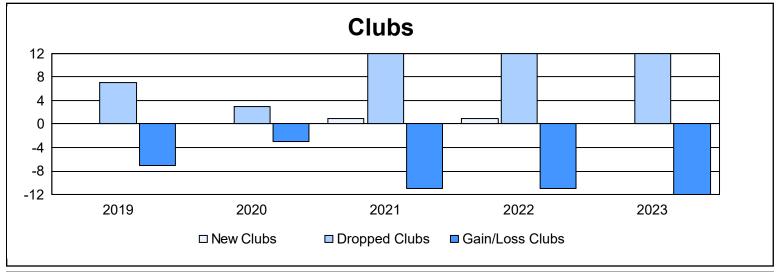

| Year      | New<br>Clubs | Dropped<br>Clubs | Gain/<br>Loss<br>Clubs | New<br>Members | Charter<br>Members | Reinstate<br>Members | Transfer<br>Members | Total<br>Member<br>Added | Total<br>Members<br>Dropped | Gain/<br>Loss<br>Members |
|-----------|--------------|------------------|------------------------|----------------|--------------------|----------------------|---------------------|--------------------------|-----------------------------|--------------------------|
| 2018-2019 | 0            | 7                | -7                     | 753            | 6                  | 50                   | 49                  | 858                      | 1,084                       | -226                     |
| 2019-2020 | 0            | 3                | -3                     | 550            | 13                 | 50                   | 33                  | 646                      | 977                         | -331                     |
| 2020-2021 | 1            | 12               | -11                    | 484            | 39                 | 58                   | 76                  | 657                      | 1,125                       | -468                     |
| 2021-2022 | 1            | 12               | -11                    | 698            | 32                 | 116                  | 30                  | 876                      | 1,134                       | -258                     |
| 2022-2023 | 0            | 12               | -12                    | 572            | 2                  | 97                   | 55                  | 726                      | 1,019                       | -293                     |
| Average   | 0            | 9                | -9                     | 611            | 18                 | 74                   | 49                  | 753                      | 1,068                       | -315                     |